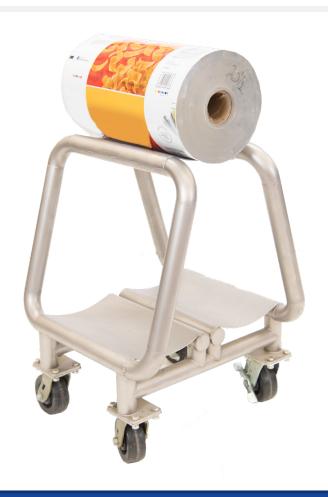

### FILM TRANSPORT CARTS

- Safely move heavier film from storage areas to the packaging line
- Move up to 3 film rolls at a time
- Doubles as a storage cart
- Small and large options available