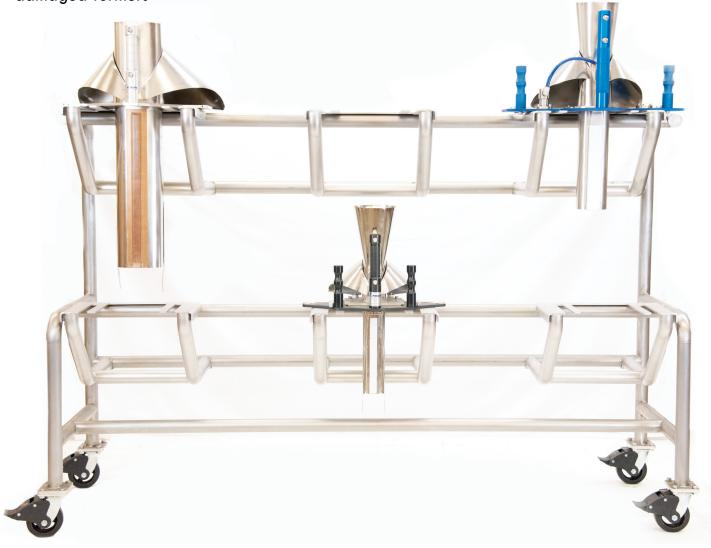

### WE CAN FABRICATE A CUSTOM STORAGE SOLUTION TO FIT YOUR WORKSPACE

- Modular design for multiple storage configurations
- Safe and easy storage for all formers
- Prevent downtime caused by damaged formers
- Custom sizes and configurations available
- Stainless steel construction
- Mobile or stationary options
- Sanitary design
- Machine specific mounting shelves