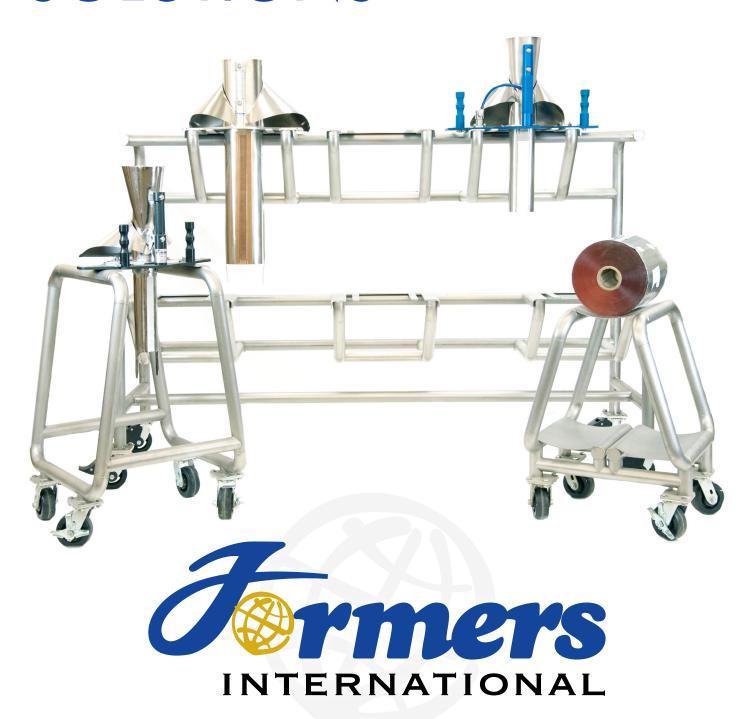

# STORAGE&TRANSPORT SOLUTIONS

## STORING MULTIPLE FORMERS AND FILM ROLLS?

#### PROTECT YOUR INVESTMENT

### WE CAN FABRICATE A CUSTOM STORAGE SOLUTION TO FIT YOUR WORKSPACE

- Modular design for multiple storage configurations
- Safe and easy storage for all formers
- Prevent downtime caused by damaged formers
- Custom sizes and configurations available
- Stainless steel construction
- Mobile or stationary options
- Sanitary design
- Machine specific mounting shelves