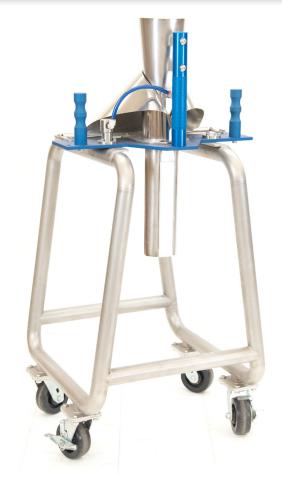

### FORMER TRANSPORT CARTS

- Safely move heavier formers from storage areas to the packaging line
- Carts can be used for transportation and washdown
- Doubles as a storage cart
- Small and large options available