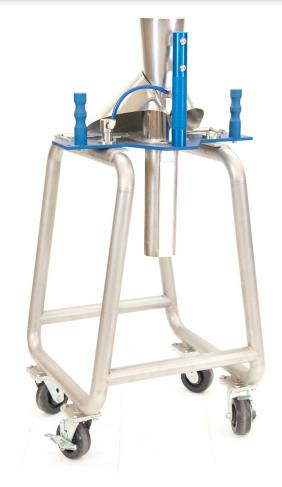

## FORMER TRANSPORT CARTS

- Safely move heavier formers from storage areas to the packaging line
- Carts can be used for transportation and washdown
- Doubles as a storage cart
- Small and large options available