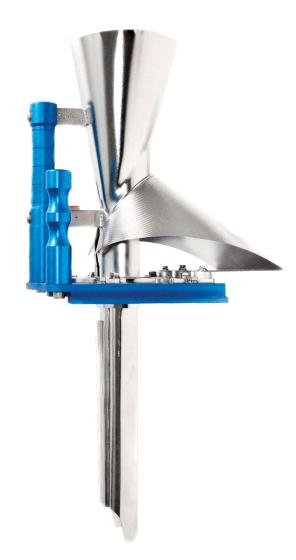

#### WHAT IS A FORMER?

The lifeline of any plant, a former is responsible for converting a flat roll of film into a finished bag. Our engineers and fabricators build formers that meet the needs of the most demanding production lines and ensure that every component of the former produces a flawless bag.