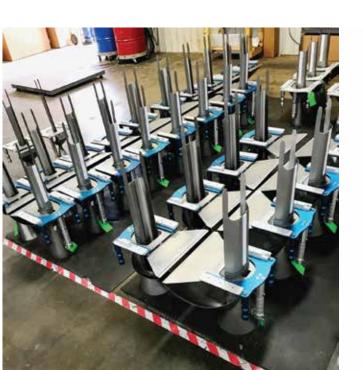

### **CUSTOM RACKS**

Storing multiple formers? We can custom fabricate former racks for as few as one and as many as ten formers. These racks can be made to be stationary or mobile to suit any workspace.

TRUSTED BY OEMS WORLDWIDE TO FABRICATE THEIR FORMERS.