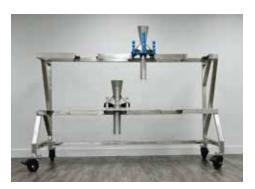

### **CUSTOM RACKS**

Storing multiple formers? We can custom fabricate former racks for as few as one and as many as ten formers. These racks can be made to be stationary or mobile to suit any workspace.